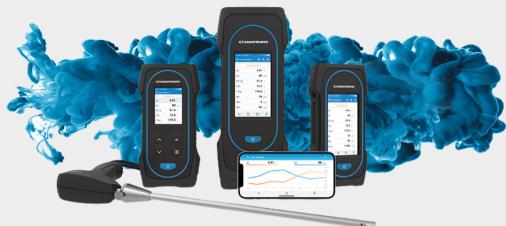

## **REASONS TO TRADE-IN, TRADE-UP**

- Industry leading sensor life, 5 year O2 & up to 4-5 years CO.
- Comfortable ergonomic design.
- 130 and 230 models have color touch screens.
- measureQuick compatible.
- Simultaneously measure draft & combustion analysis.
- CO with 8000PPM range.
- Customizable display screen.
- All models are NOx capable.
- Estimated Sensor life Indicator.
- Programmable pump cutoff.

- Create reports with notes, photos, up to 60 readings, electronic signature for customer & technician, & customer & equipment data base
- Free app gives remote control of the analyzer's functions & display.
- NCI National Comfort
   Institute's analyzer of choice
   used in their training classes.
- Pre calibrated/field replaceable sensors for the 130 and 230 series,
- Heat exchanger integrity test.